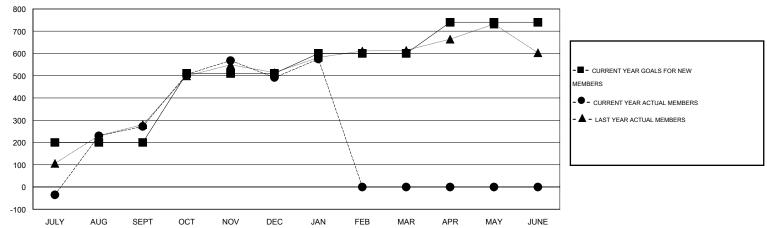

#### GOALS AND ACTUAL MEMBERS CUMULATIVE

| DROPPED CLUBS: 4  DROPPED MEMBERS |                | 90 CLUBS OF 120 ADDED 1 OR MORE<br>NEW MEMBERS | GENDER DISTRIBUT  MALE  FEMALE        | TION<br>4,086 (92.30%)<br>341 (7.70%) |            |
|-----------------------------------|----------------|------------------------------------------------|---------------------------------------|---------------------------------------|------------|
| DECEASED CLUB CANCELLED OTHER     | 6<br>69<br>297 | CLICK HERE FOR HEALTH ASSESSMENT DATA          | FAMILY UNIT MEMBERS HEAD OF HOUSEHOLD |                                       | 335<br>156 |
| TOTAL                             | 372            |                                                | NON-HEAD OF HOUSEHOLD                 | )                                     | 179        |