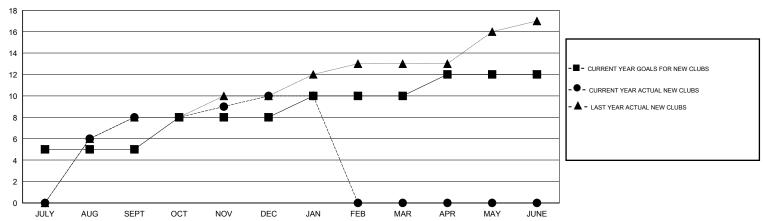

| NEW CLUB<br>GOAL | NEW CLUBS        | DROPPED<br>CLUBS | NET<br>GAIN/LOSS | QUARTER                                | NEW MEMBER<br>GOAL | CHARTER AND<br>NEW MEMBERS<br>ADDED | DROPPED<br>MEMBERS | NET<br>GAIN/LOSS |
| JULY/AUG/SEPT                          | 5                | 8                | 1                | 7<br>-1          | JULY/AUG/SEPT                          | 200<br>310         | 483<br>368                          | 211<br>148         | 272<br>220       |
| OCT/NOV/DEC  JAN/FEB/MAR  APR/MAY/JUNE | 2                | 0                | 0                | 0                | OCT/NOV/DEC  JAN/FEB/MAR  APR/MAY/JUNE | 90<br>140          | 96<br>0                             | 13<br>0            | 83<br>0          |

#### GOALS AND ACTUAL NEW CLUBS CUMULATIVE



#### GOALS AND ACTUAL MEMBERS CUMULATIVE



| DROPPED CLUBS: 4  DROPPED MEMBERS |                | 90 CLUBS OF 120 ADDED 1 OR MORE<br>NEW MEMBERS | GENDER DISTRIBUT  MALE  FEMALE        | TION<br>4,086 (92.30%)<br>341 (7.70%) |            |
|-----------------------------------|----------------|------------------------------------------------|---------------------------------------|---------------------------------------|------------|
| DECEASED CLUB CANCELLED OTHER     | 6<br>69<br>297 | CLICK HERE FOR HEALTH ASSESSMENT DATA          | FAMILY UNIT MEMBERS HEAD OF HOUSEHOLD |                                       | 335<br>156 |
| TOTAL                             | 372            |                                                | NON-HEAD OF HOUSEHOLD                 | )